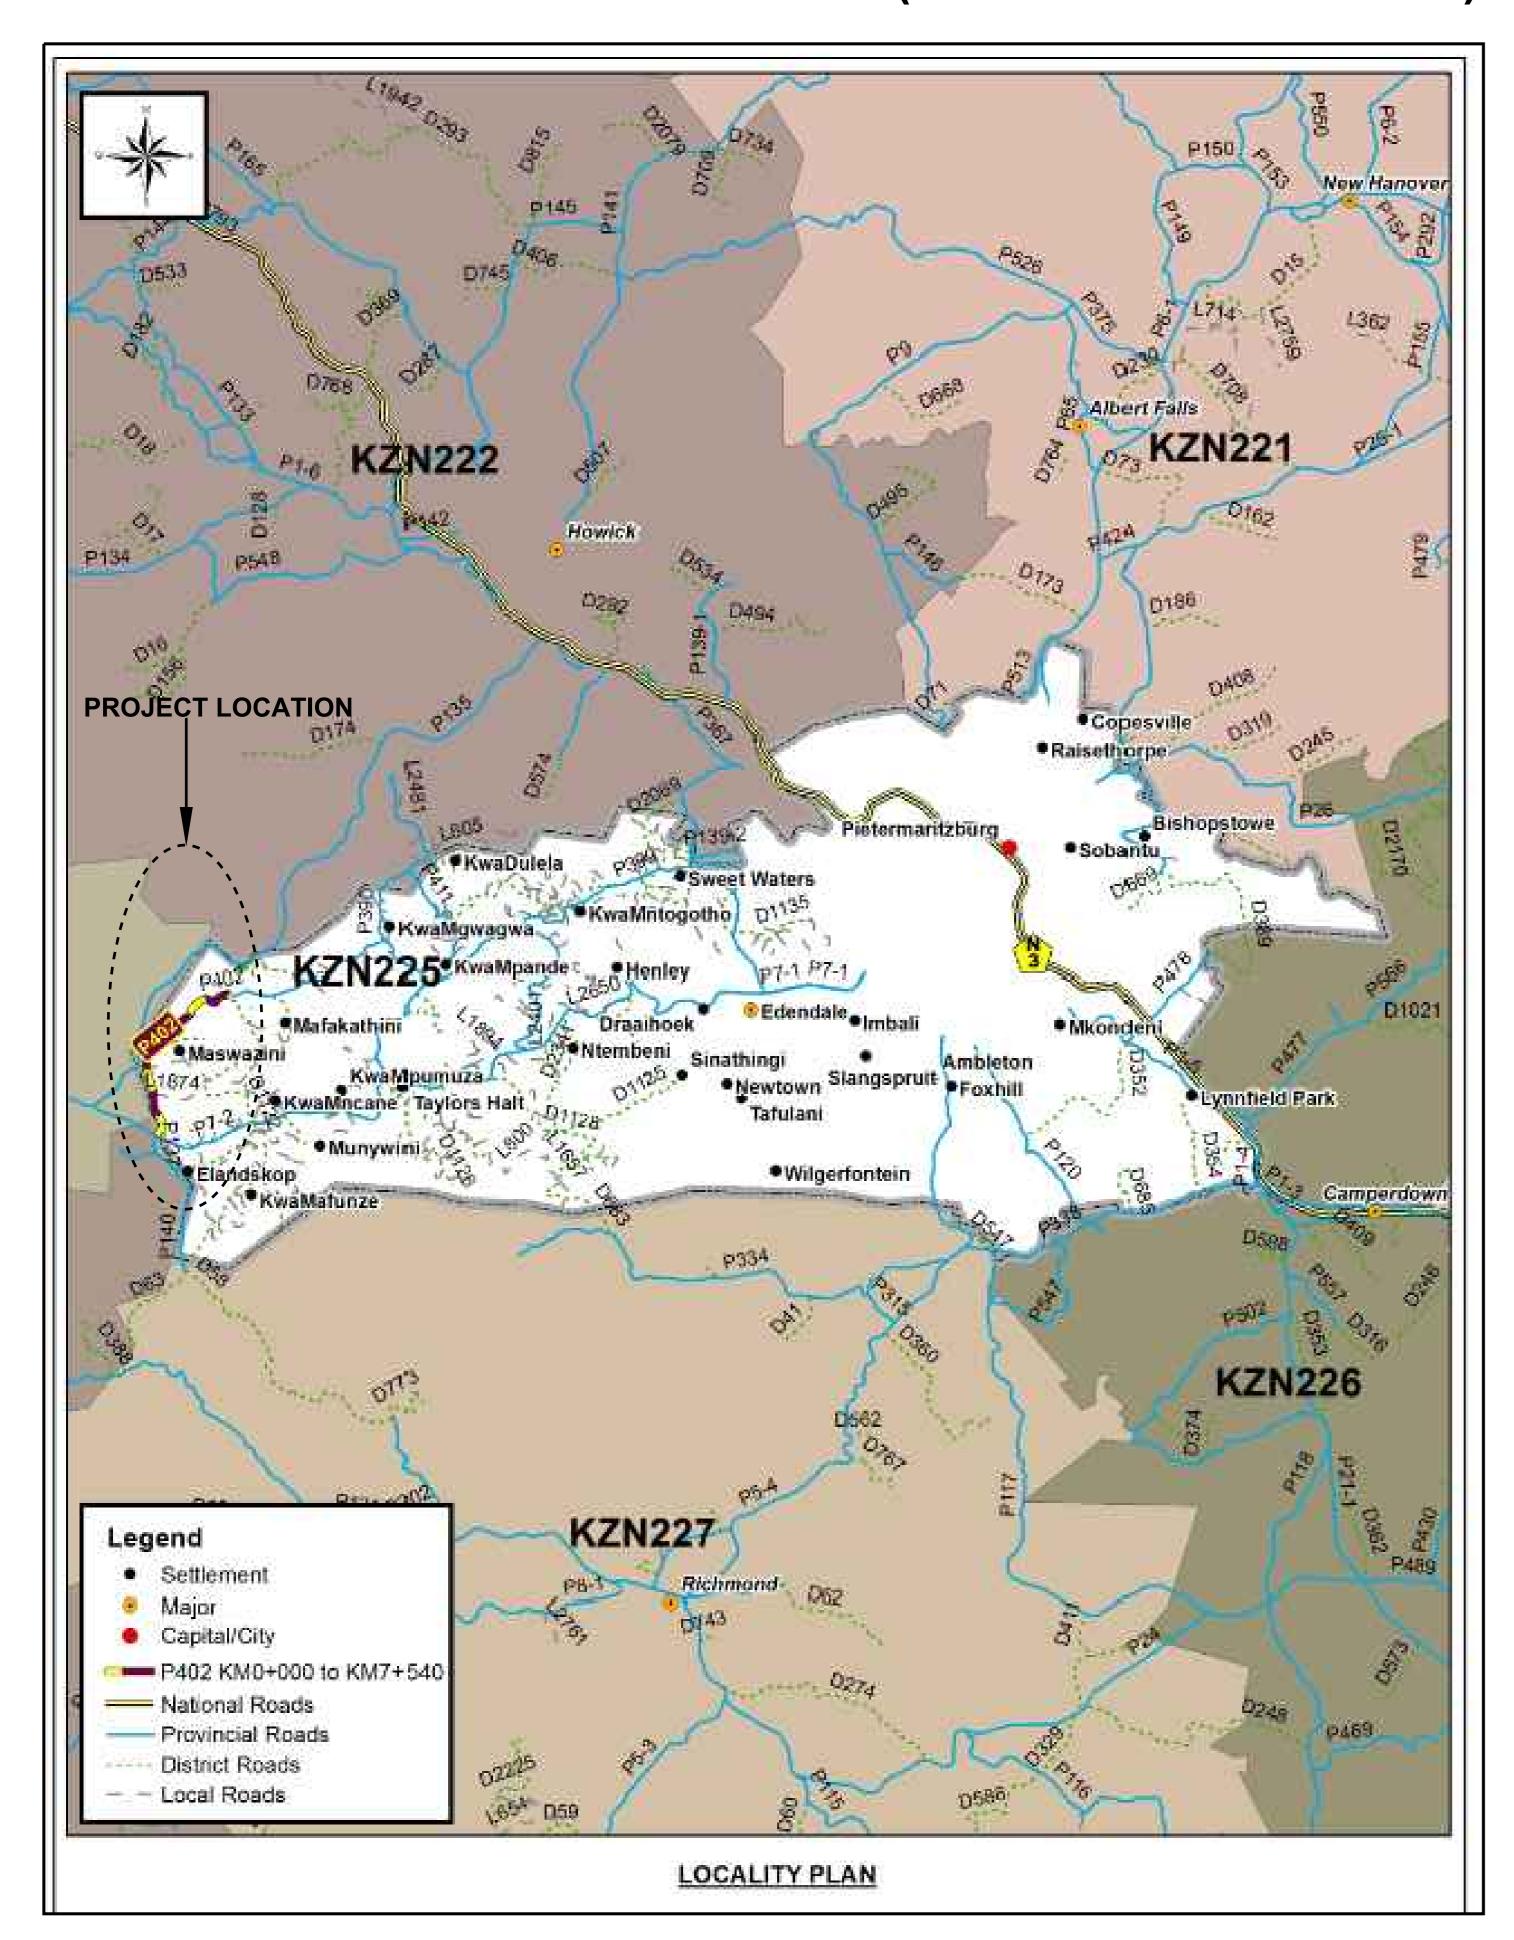

## MAIN ROAD P402 - PHASE TWO (0+000 KM - 7+517 KM)

| DESCRIPTION                                                                                                                                                                                                      | NAIDU CONSULTING           | DOT                  |
|------------------------------------------------------------------------------------------------------------------------------------------------------------------------------------------------------------------|----------------------------|----------------------|
| OADS - INDEX AND LIST OF PROJECT DRAWINGS                                                                                                                                                                        |                            |                      |
| OCALITY PLAN AND LIST OF DRAWINGS                                                                                                                                                                                | D267/2023/D                | C43750               |
| ROADS - LAYOUT PLANS                                                                                                                                                                                             |                            |                      |
| JPGRADING OF MAIN ROAD P402(HOLY FAMILY CONVENT- KWAMGWAGWA) DESIGN LAYOUT PLAN SHEET 1 OF 8                                                                                                                     | D267/2007/D                | C41964               |
| JPGRADING OF MAIN ROAD P402(HOLY FAMILY CONVENT- KWAMGWAGWA) DESIGN LAYOUT PLAN SHEET 2 OF 8                                                                                                                     | D267/2008/D                | C41965<br>C41966     |
| JPGRADING OF MAIN ROAD P402(HOLY FAMILY CONVENT- KWAMGWAGWA) DESIGN LAYOUT PLAN SHEET 3 OF 8<br>JPGRADING OF MAIN ROAD P402(HOLY FAMILY CONVENT- KWAMGWAGWA) DESIGN LAYOUT PLAN SHEET 4 OF 8                     | D267/2009/D<br>D267/2010/D | C41967               |
| IPGRADING OF MAIN ROAD P402(HOLY FAMILY CONVENT-KWAMGWAGWA) DESIGN LAYOUT PLAN SHEET 5 OF 8                                                                                                                      | D267/2011/D                | C41968               |
| JPGRADING OF MAIN ROAD P402(HOLY FAMILY CONVENT-KWAMGWAGWA) DESIGN LAYOUT PLAN SHEET 6 OF 8                                                                                                                      | D267/2012/D                | C41969               |
| JPGRADING OF MAIN ROAD P402(HOLY FAMILY CONVENT-KWAMGWAGWA) DESIGN LAYOUT PLAN SHEET 7 OF 8                                                                                                                      | D267/2013/D                | C41970<br>C41971     |
| JPGRADING OF MAIN ROAD P402(HOLY FAMILY CONVENT-KWAMGWAGWA) DESIGN LAYOUT PLAN SHEET 8 OF 8                                                                                                                      | D267/2014/D                | 041371               |
| ROADS - LONGITUDINAL SECTIONS  JPGRADING OF MAIN ROAD P402(HOLY FAMILY CONVENT-KWAMGWAGWA) LONG SECTION SHEET 1 OF 4                                                                                             | D267/2254/D                | C41985               |
| JPGRADING OF MAIN ROAD P402(HOLY FAMILY CONVENT-KWAMGWAGWA) LONG SECTION SHEET 2 OF 4                                                                                                                            | D267/2255/D                | C41986               |
| JPGRADING OF MAIN ROAD P402(HOLY FAMILY CONVENT-KWAMGWAGWA) LONG SECTION SHEET 3 OF 4<br>JPGRADING OF MAIN ROAD P402(HOLY FAMILY CONVENT-KWAMGWAGWA) LONG SECTION SHEET 4 OF 4                                   | D267/2256/D<br>D267/2257/D | C41987<br>C41988     |
| ROADS - CROSS SECTIONS                                                                                                                                                                                           |                            |                      |
| JPGRADING OF MAIN ROAD P402(HOLY FAMILY CONVENT-KWAMGWAGWA) CROSS SECTION SHEET 1 OF 11                                                                                                                          | D267/2512/D<br>D267/2513/D | C41972<br>C41973     |
| UPGRADING OF MAIN ROAD P402(HOLY FAMILY CONVENT-KWAMGWAGWA) CROSS SECTION SHEET 2 OF 11 UPGRADING OF MAIN ROAD P402(HOLY FAMILY CONVENT-KWAMGWAGWA) CROSS SECTION SHEET 3 OF 11                                  | D267/2513/D<br>D267/2514/D | C41973               |
| JPGRADING OF MAIN ROAD P402(HOLY FAMILY CONVENT-KWAMGWAGWA) CROSS SECTION SHEET 4 OF 11                                                                                                                          | D267/2515/D                | C41975               |
| JPGRADING OF MAIN ROAD P402(HOLY FAMILY CONVENT-KWAMGWAGWA) CROSS SECTION SHEET 5 OF 11                                                                                                                          | D267/2516/D                | C41976               |
| JPGRADING OF MAIN ROAD P402(HOLY FAMILY CONVENT-KWAMGWAGWA) CROSS SECTION SHEET 6 OF 11                                                                                                                          | D267/2517/D                | C41977               |
| IPGRADING OF MAIN ROAD P402(HOLY FAMILY CONVENT-KWAMGWAGWA) CROSS SECTION SHEET 7 OF 11<br>IPGRADING OF MAIN ROAD P402(HOLY FAMILY CONVENT-KWAMGWAGWA) CROSS SECTION SHEET 8 OF 11                               | D267/2518/D<br>D267/2519/D | C41978<br>C41979     |
| JPGRADING OF MAIN ROAD P402(HOLY FAMILY CONVENT-KWAMGWAGWA) CROSS SECTION SHEET 9 OF 11                                                                                                                          | D267/2520/D                | C41979<br>C41980     |
| IPGRADING OF MAIN ROAD P402(HOLY FAMILY CONVENT-KWAMGWAGWA) CROSS SECTION SHEET 10 OF 11                                                                                                                         | D267/2521/D                | C41981               |
| JPGRADING OF MAIN ROAD P402(HOLY FAMILY CONVENT-KWAMGWAGWA) CROSS SECTION SHEET 11 OF 11                                                                                                                         | D267/2522/D                | C41982               |
| ROADS - ROAD MARKING AND SIGNAGE LAYOUT PLANS  JPGRADING OF MAIN ROAD P402(HOLY FAMILY CONVENT-KWAMGWAGWA) ROAD MARKING AND SIGNAGE PLAN SHEET 1 OF 8                                                            | D267/2015/D                | C41989               |
| JPGRADING OF MAIN ROAD P402(HOLY FAMILY CONVENT-KWAMGWAGWA) ROAD MARKING AND SIGNAGE PLAN SHEET 1 OF 8<br>JPGRADING OF MAIN ROAD P402(HOLY FAMILY CONVENT-KWAMGWAGWA) ROAD MARKING AND SIGNAGE PLAN SHEET 2 OF 8 | D267/2015/D<br>D267/2016/D | C41989<br>C41990     |
| UPGRADING OF MAIN ROAD P402(HOLY FAMILY CONVENT-KWAMGWAGWA) ROAD MARKING AND SIGNAGE PLAN SHEET 3 OF 8                                                                                                           | D267/2017/D                | C41991               |
| JPGRADING OF MAIN ROAD P402(HOLY FAMILY CONVENT-KWAMGWAGWA) ROAD MARKING AND SIGNAGE PLAN SHEET 4 OF 8                                                                                                           | D267/2018/D                | C41992<br>C41993     |
| UPGRADING OF MAIN ROAD P402(HOLY FAMILY CONVENT-KWAMGWAGWA) ROAD MARKING AND SIGNAGE PLAN SHEET 5 OF 8                                                                                                           | D267/2019/D                | C41994               |
| JPGRADING OF MAIN ROAD P402(HOLY FAMILY CONVENT-KWAMGWAGWA) ROAD MARKING AND SIGNAGE PLAN SHEET 6 OF 8  JPGRADING OF MAIN ROAD P402(HOLY FAMILY CONVENT-KWAMGWAGWA) ROAD MARKING AND SIGNAGE PLAN SHEET 7 OF 8   | D267/2020/D<br>D267/2021/D | C41995               |
| UPGRADING OF MAIN ROAD P402(HOLY FAMILY CONVENT-KWAMGWAGWA) ROAD MARKING AND SIGNAGE PLAN SHEET 8 OF 8                                                                                                           | D267/2022/D                | C41996               |
| ROADS - ACCESSES                                                                                                                                                                                                 |                            |                      |
| UPGRADING OF MAIN ROAD P402(HOLY FAMILY CONVENT-KWAMGWAGWA) ACCESS CROSS SECTION SHEET 1 OF 3                                                                                                                    | D267/2555/D                | C45220               |
| UPGRADING OF MAIN ROAD P402(HOLY FAMILY CONVENT-KWAMGWAGWA) ACCESS CROSS SECTION SHEET 2 OF 3                                                                                                                    | D267/2556/D                | C45221               |
| UPGRADING OF MAIN ROAD P402(HOLY FAMILY CONVENT-KWAMGWAGWA) ACCESS CROSS SECTION SHEET 3 OF 3                                                                                                                    | D267/2557/D                | C45222<br>C45223     |
| UPGRADING OF MAIN ROAD P402(HOLY FAMILY CONVENT-KWAMGWAGWA) ACCESS LONG SECTION SHEET 1 OF 1                                                                                                                     | D267/2258/D                | - 10-20              |
| ROADS - PIPE LONG SECTIONS  UPGRADING OF MAIN ROAD P402(HOLY FAMILY CONVENT-KWAMGWAGWA) PIPE LONG SECTION SHEET 1 OF 12                                                                                          | D267/4110/D                | C45224               |
| UPGRADING OF MAIN ROAD P402(HOLY FAMILY CONVENT-KWAMGWAGWA) PIPE LONG SECTION SHEET 2 OF 12                                                                                                                      | D267/4111/D                | C45225               |
| UPGRADING OF MAIN ROAD P402(HOLY FAMILY CONVENT-KWAMGWAGWA) PIPE LONG SECTION SHEET 3 OF 12                                                                                                                      | D267/4112/D                | C45226               |
| JPGRADING OF MAIN ROAD P402(HOLY FAMILY CONVENT-KWAMGWAGWA) PIPE LONG SECTION SHEET 4 OF 12 JPGRADING OF MAIN ROAD P402(HOLY FAMILY CONVENT-KWAMGWAGWA) PIPE LONG SECTION SHEET 5 OF 12                          | D267/4113/D<br>D267/4114/D | C45227               |
| UPGRADING OF MAIN ROAD P402(HOLY FAMILY CONVENT-KWAMGWAGWA) PIPE LONG SECTION SHEET 6 OF 12                                                                                                                      | D267/4115/D                | C45228<br>C45229     |
| UPGRADING OF MAIN ROAD P402(HOLY FAMILY CONVENT-KWAMGWAGWA) PIPE LONG SECTION SHEET 7 OF 12                                                                                                                      | D267/4116/D                | C45230               |
| JPGRADING OF MAIN ROAD P402(HOLY FAMILY CONVENT-KWAMGWAGWA) PIPE LONG SECTION SHEET 8 OF 12                                                                                                                      | D267/4117/C                | C45231               |
| JPGRADING OF MAIN ROAD P402(HOLY FAMILY CONVENT-KWAMGWAGWA) PIPE LONG SECTION SHEET 9 OF 12<br>JPGRADING OF MAIN ROAD P402(HOLY FAMILY CONVENT-KWAMGWAGWA) PIPE LONG SECTION SHEET 10 OF 12                      | D267/4118/D<br>D267/4119/D | C45232<br>C45233     |
| JPGRADING OF MAIN ROAD P402(HOLY FAMILY CONVENT-KWAMGWAGWA) PIPE LONG SECTION SHEET 11 OF 12                                                                                                                     | D267/4120/D                | C45234               |
| JPGRADING OF MAIN ROAD P402(HOLY FAMILY CONVENT-KWAMGWAGWA) PIPE LONG SECTION SHEET 12 OF 12                                                                                                                     | D267/4121/D                | C45235               |
| ROADS - P 7-28 ,P 137 & P402 INTERSECTION                                                                                                                                                                        |                            |                      |
| JPGRADING OF MAIN ROAD P402(HOLY FAMILY CONVENT-KWAMGWAGWA) P7-28 & P137 INTERSECTION LONG SECTION SHEET 1 OF 1                                                                                                  | D267/2258/D                | C46179               |
| JPGRADING OF MAIN ROAD P402(HOLY FAMILY CONVENT-KWAMGWAGWA) P7-28 & P137 INTERSECTION CROSS SECTION SHEET 1 OF 1                                                                                                 | D267/2555/D                | C46178               |
| ROADS - STANDARD DETAILS                                                                                                                                                                                         |                            | SD0207/B             |
| TYPICAL CROSS SECTION-TYPE 3 SECONDARY ROAD SETTING OUT DETAILS-TYPE B1/B3 ACCESS                                                                                                                                |                            | SD0207/B<br>SD0303/C |
| SETTING OUT DETAILS-FIT E BI/BS AGGEGG SETTING OUT DETAILS-BUS BAY AND PEDESTRIAN CROSSING ISLAND                                                                                                                |                            | SD0305/C             |
| PEDESTRIAN CROSSING POINT ROAD SURFACE WARNING DEVICES                                                                                                                                                           |                            | SD0314/A<br>SD0401/B |
| CONCRETE PIPE CULVERT BEDDING PIPE CULVERT HEADWALL(MASONRY)                                                                                                                                                     |                            | SD0401/B<br>SD0406/B |
| SUBSOIL DRAINAGE -ROAD EDGE SUBSOIL DRAINS                                                                                                                                                                       |                            | SD0501/A             |
| DRAINAGE IN CUTTING-SIDE DRAINS                                                                                                                                                                                  |                            | SD0601/C             |
| DRAINAGE IN CUTTINGS-SIDE DRAIN AND GRID INLET                                                                                                                                                                   |                            | SD0602/B<br>SD0603/A |
| ORAINAGE IN CUTTINGS-SIDE DRAIN OUTLETS MITRE CHUTE                                                                                                                                                              |                            | SD0604/A             |
| PIPE CHUTE, OPEN CHUTE AND CATCHWATER BANK DETAILS                                                                                                                                                               |                            | SD0605/A             |
| KERB AND CHANNEL DRAINS                                                                                                                                                                                          |                            | SD0701/A             |
| OROP INLET AND GRID INLET DETAILS                                                                                                                                                                                |                            | SD0702/A<br>SD0703/A |
| IDE INLET DETAILS IPE TO OPEN CHUTE                                                                                                                                                                              |                            | SD0703/A<br>SD0704/B |
| MEDIAN DRAIN AND GRID INLET DETAILS                                                                                                                                                                              |                            | SD0801/A             |
| SABION RETAINING WALLS                                                                                                                                                                                           |                            | SD0901/A<br>SD1102/A |
| GUARDRAIL END TREATMENT                                                                                                                                                                                          |                            | SD1102/A<br>SD1301/A |
| ERECTION OF METAL SIGNS ON CREOSOTED POLES                                                                                                                                                                       |                            | SD1302/A             |
| POSITIONING OF SIGNS<br>SIGNPOSTING FOR DETOURS AND LANE CLOSURES                                                                                                                                                |                            | SD1303/B             |
| SIGNPOSTING FOR DETOURS AND LANE CLOSURES SIGNPOSTING AT ROADWORKS                                                                                                                                               | D267/2750/D                | SD1304/A             |
| TYPICAL DETAIL DRAWINGS                                                                                                                                                                                          |                            |                      |
| STRUCTURES - GENERAL ARRANGEMENT                                                                                                                                                                                 |                            |                      |
| TRUCTURES - GENERAL ARRANGEMENT                                                                                                                                                                                  |                            |                      |